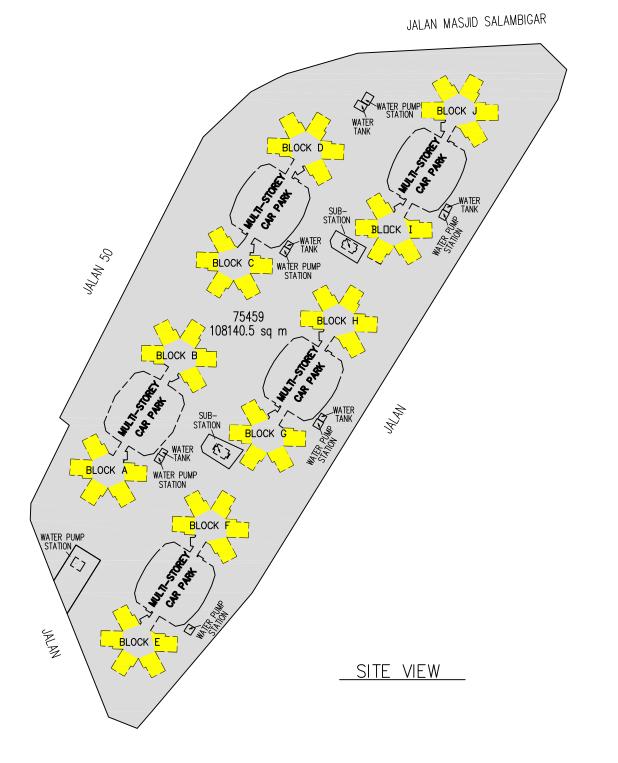

# JOB DESCRIPTION

Strata subdivision of the existing public housing development comprising 10 blks of 6-floor residential cum commercial units, MSCP & communal facilities into 349 separate strata units in accordance with approved plans xxxxxx dated xxx

#### Block A

ground floor - 5 separate commercial units 1st to 6th floor - 30 separate residential units (5 units per floor)

#### Block B:

ground floor - 5 separate commercial units

1st to 6th floor - 30 separate residential units (5 units per floor)

#### Block C:

ground floor - 5 separate commercial units 1st to 6th floor - 30 separate residential units (5 units per floor)

#### lock D:

ground floor - 5 separate commercial units

1st to 6th floor - 30 separate residential units (5 units per floor)

#### Block F

ground floor - 5 separate commercial units 1st to 6th floor - 30 separate residential units (5 units per floor)

#### Block F:

ground floor - 5 separate commercial units

1st to 6th floor - 30 separate residential units (5 units per floor)

## Block G:

ground floor - 4 separate commercial units

1st to 6th floor - 30 separate residential units (5 units per floor)

## Block H:

ground floor - 5 separate commercial units

1st to 6th floor - 30 separate residential units (5 units per floor)

## Block I:

ground floor - 5 separate commercial units

1st to 6th floor - 30 separate residential units (5 units per floor)

## Block J:

ground floor - 5 separate commercial units

1st to 6th floor - 30 separate residential units (5 units per floor)

Total: 349 separate strata units

Saya sebagai Juruukur Bedaftar mengaku bahawa maklumat didalam Pelan Skim Pemecahan Strata adalah benar bedasarkan pelan kemajuan yang telah diluluskan oleh Authoriti Kawalan Bangunan Industri Pembinaan (ABCi) bilangan pendaftaran XXXXX bertarikh XXXX dan perbezaan pengukuran adalah tidak lebih dari 3% yang dibenarkan.